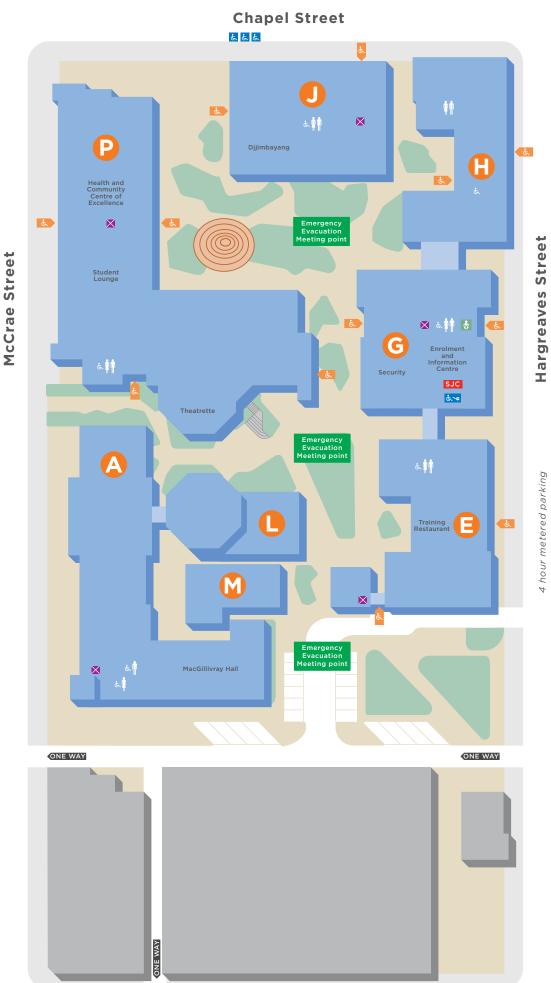

## **City Campus**

Bendigo Victoria 3552 Phone 1300 554 248 bendigotafe.edu.au

## Legend

- **X** Elevators
- Entry Points/Ramps
- Male/Female Toilets
- Parents Room
- Skills and Jobs Centre
- Unmetered Disabled Parking
- Vehicle Paths/Roads
- & Wheelchair Accessable Toilets
- Wheelchair charging Station
- Dja Dja Wurrung Seasonal Calendar

## Key areas

- E Café
- E Hospitality & Bakery
- **G** Creative
- **G** Enrolment & Information Centre
- **G** Hair & Beauty
- **G** Library & learning spaces
- **G** Skills and Jobs Centre
- **H** Creative
- J English Language
- J Indigenous Education Centre
- J VCAL & Work Education
- P Health & Community Centre of Excellence
- P Information Technology
- P IT Support Centre
- P Student hub